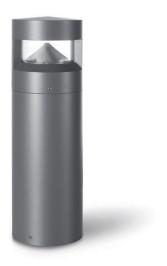

#### GENERAL

Series: Menhir Subseries: Standard Menhir Brand: Platek

Division: Exterior Mounting Type: Post

Mounting Location: Above Ground

Subcategory: Bollard - Mini

#### **PHYSICAL**

Shape: Cylinder

Diameter (mm): 200 Diameter (in): 7 1/8

Height (mm): 200

Height (in): 7 1/8

Light Distribution: Direct

Screws: A4 stainless steel

Diffuser: Clear tempered glass

#### **GENERAL**

| Series: Menhir                  |  |
|---------------------------------|--|
| Subseries: Standard Menhir      |  |
| Brand: Platek                   |  |
| Division: Exterior              |  |
| Mounting Type: Post             |  |
| Mounting Location: Above Ground |  |
| Subcategory: Bollard            |  |

| Subcategory: Bollard                                                                                                                                                                                                                                                                                                                                                                                                                                                                                                                                                                                                                                                                                                                                                                                                                                                                                                                                                                                                                                                                                                                                                                                                                                                                                                                                                                                                                                                                                                                                                                                                                                                                                                                                                                                                                                                                                                                                                                                                                                                                                                           |
|--------------------------------------------------------------------------------------------------------------------------------------------------------------------------------------------------------------------------------------------------------------------------------------------------------------------------------------------------------------------------------------------------------------------------------------------------------------------------------------------------------------------------------------------------------------------------------------------------------------------------------------------------------------------------------------------------------------------------------------------------------------------------------------------------------------------------------------------------------------------------------------------------------------------------------------------------------------------------------------------------------------------------------------------------------------------------------------------------------------------------------------------------------------------------------------------------------------------------------------------------------------------------------------------------------------------------------------------------------------------------------------------------------------------------------------------------------------------------------------------------------------------------------------------------------------------------------------------------------------------------------------------------------------------------------------------------------------------------------------------------------------------------------------------------------------------------------------------------------------------------------------------------------------------------------------------------------------------------------------------------------------------------------------------------------------------------------------------------------------------------------|
| PHYSICAL                                                                                                                                                                                                                                                                                                                                                                                                                                                                                                                                                                                                                                                                                                                                                                                                                                                                                                                                                                                                                                                                                                                                                                                                                                                                                                                                                                                                                                                                                                                                                                                                                                                                                                                                                                                                                                                                                                                                                                                                                                                                                                                       |
| Shape: Cylinder                                                                                                                                                                                                                                                                                                                                                                                                                                                                                                                                                                                                                                                                                                                                                                                                                                                                                                                                                                                                                                                                                                                                                                                                                                                                                                                                                                                                                                                                                                                                                                                                                                                                                                                                                                                                                                                                                                                                                                                                                                                                                                                |
| Diameter (mm): 200                                                                                                                                                                                                                                                                                                                                                                                                                                                                                                                                                                                                                                                                                                                                                                                                                                                                                                                                                                                                                                                                                                                                                                                                                                                                                                                                                                                                                                                                                                                                                                                                                                                                                                                                                                                                                                                                                                                                                                                                                                                                                                             |
| Diameter (in): 7 1/8                                                                                                                                                                                                                                                                                                                                                                                                                                                                                                                                                                                                                                                                                                                                                                                                                                                                                                                                                                                                                                                                                                                                                                                                                                                                                                                                                                                                                                                                                                                                                                                                                                                                                                                                                                                                                                                                                                                                                                                                                                                                                                           |
| Height (mm): 620                                                                                                                                                                                                                                                                                                                                                                                                                                                                                                                                                                                                                                                                                                                                                                                                                                                                                                                                                                                                                                                                                                                                                                                                                                                                                                                                                                                                                                                                                                                                                                                                                                                                                                                                                                                                                                                                                                                                                                                                                                                                                                               |
| Height (in): $24^{7}/_{16}$                                                                                                                                                                                                                                                                                                                                                                                                                                                                                                                                                                                                                                                                                                                                                                                                                                                                                                                                                                                                                                                                                                                                                                                                                                                                                                                                                                                                                                                                                                                                                                                                                                                                                                                                                                                                                                                                                                                                                                                                                                                                                                    |
| Light Distribution: Direct                                                                                                                                                                                                                                                                                                                                                                                                                                                                                                                                                                                                                                                                                                                                                                                                                                                                                                                                                                                                                                                                                                                                                                                                                                                                                                                                                                                                                                                                                                                                                                                                                                                                                                                                                                                                                                                                                                                                                                                                                                                                                                     |
| Weight (kg): 8.3                                                                                                                                                                                                                                                                                                                                                                                                                                                                                                                                                                                                                                                                                                                                                                                                                                                                                                                                                                                                                                                                                                                                                                                                                                                                                                                                                                                                                                                                                                                                                                                                                                                                                                                                                                                                                                                                                                                                                                                                                                                                                                               |
| Weight (lbs): 18.3                                                                                                                                                                                                                                                                                                                                                                                                                                                                                                                                                                                                                                                                                                                                                                                                                                                                                                                                                                                                                                                                                                                                                                                                                                                                                                                                                                                                                                                                                                                                                                                                                                                                                                                                                                                                                                                                                                                                                                                                                                                                                                             |
| Screws: A4 stainless steel                                                                                                                                                                                                                                                                                                                                                                                                                                                                                                                                                                                                                                                                                                                                                                                                                                                                                                                                                                                                                                                                                                                                                                                                                                                                                                                                                                                                                                                                                                                                                                                                                                                                                                                                                                                                                                                                                                                                                                                                                                                                                                     |
| Diffuser: Clear tempered glass                                                                                                                                                                                                                                                                                                                                                                                                                                                                                                                                                                                                                                                                                                                                                                                                                                                                                                                                                                                                                                                                                                                                                                                                                                                                                                                                                                                                                                                                                                                                                                                                                                                                                                                                                                                                                                                                                                                                                                                                                                                                                                 |
| Fixture Finish: BLK / WHI / GRY / COR / ANT / BRZ                                                                                                                                                                                                                                                                                                                                                                                                                                                                                                                                                                                                                                                                                                                                                                                                                                                                                                                                                                                                                                                                                                                                                                                                                                                                                                                                                                                                                                                                                                                                                                                                                                                                                                                                                                                                                                                                                                                                                                                                                                                                              |
| and the second s |