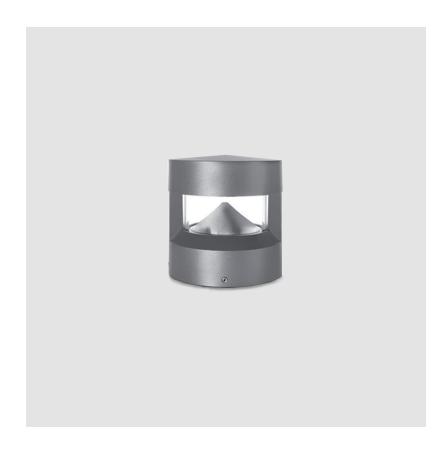

#### GENERAL

Series: Menhir Subseries: Standard Menhir Brand: Platek

Division: Exterior Mounting Type: Post

Mounting Location: Above Ground

Subcategory: Bollard - Mini

#### **PHYSICAL**

Shape: Cylinder

Diameter (mm): 200 Diameter (in): 7 1/8

Height (mm): 200

Height (in): 7 1/8

Light Distribution: Direct

Screws: A4 stainless steel

Diffuser: Clear tempered glass

Fixture Finish: BLK / WHI / GRY / COR / ANT / BRZ

Fixture Material: Aluminum

Cable Details: 8-13mm cable allowed