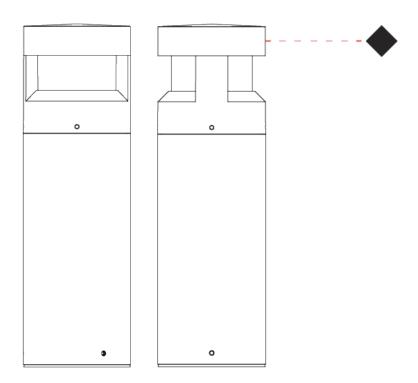

#### **PHYSICAL**

Shape: Cylinder

Diameter (mm): 200 Diameter (in): 7 1/8

Height (mm): 200

Height (in): 7 1/8

Light Distribution: Direct

Screws: A4 stainless steel

Diffuser: Clear tempered glass

#### **GENERAL**

| Series: Menhir                  |  |
|---------------------------------|--|
| Subseries: Standard Menhir      |  |
| Brand: Platek                   |  |
| Division: Exterior              |  |
| Mounting Type: Post             |  |
| Mounting Location: Above Ground |  |
| Subcategory: Bollard            |  |

| Subcategory: Bollard                                                                                                                                                                                                                                                                                                                                                                                                                                                                                                                                                                                                                                                                                                                                                                                                                                                                                                                                                                                                                                                                                                                                                                                                                                                                                                                                                                                                                                                                                                                                                                                                                                                                                                                                                                                                                                                                                                                                                                                                                                                                                                           |
|--------------------------------------------------------------------------------------------------------------------------------------------------------------------------------------------------------------------------------------------------------------------------------------------------------------------------------------------------------------------------------------------------------------------------------------------------------------------------------------------------------------------------------------------------------------------------------------------------------------------------------------------------------------------------------------------------------------------------------------------------------------------------------------------------------------------------------------------------------------------------------------------------------------------------------------------------------------------------------------------------------------------------------------------------------------------------------------------------------------------------------------------------------------------------------------------------------------------------------------------------------------------------------------------------------------------------------------------------------------------------------------------------------------------------------------------------------------------------------------------------------------------------------------------------------------------------------------------------------------------------------------------------------------------------------------------------------------------------------------------------------------------------------------------------------------------------------------------------------------------------------------------------------------------------------------------------------------------------------------------------------------------------------------------------------------------------------------------------------------------------------|
| PHYSICAL                                                                                                                                                                                                                                                                                                                                                                                                                                                                                                                                                                                                                                                                                                                                                                                                                                                                                                                                                                                                                                                                                                                                                                                                                                                                                                                                                                                                                                                                                                                                                                                                                                                                                                                                                                                                                                                                                                                                                                                                                                                                                                                       |
| Shape: Cylinder                                                                                                                                                                                                                                                                                                                                                                                                                                                                                                                                                                                                                                                                                                                                                                                                                                                                                                                                                                                                                                                                                                                                                                                                                                                                                                                                                                                                                                                                                                                                                                                                                                                                                                                                                                                                                                                                                                                                                                                                                                                                                                                |
| Diameter (mm): 200                                                                                                                                                                                                                                                                                                                                                                                                                                                                                                                                                                                                                                                                                                                                                                                                                                                                                                                                                                                                                                                                                                                                                                                                                                                                                                                                                                                                                                                                                                                                                                                                                                                                                                                                                                                                                                                                                                                                                                                                                                                                                                             |
| Diameter (in): 7 1/8                                                                                                                                                                                                                                                                                                                                                                                                                                                                                                                                                                                                                                                                                                                                                                                                                                                                                                                                                                                                                                                                                                                                                                                                                                                                                                                                                                                                                                                                                                                                                                                                                                                                                                                                                                                                                                                                                                                                                                                                                                                                                                           |
| Height (mm): 620                                                                                                                                                                                                                                                                                                                                                                                                                                                                                                                                                                                                                                                                                                                                                                                                                                                                                                                                                                                                                                                                                                                                                                                                                                                                                                                                                                                                                                                                                                                                                                                                                                                                                                                                                                                                                                                                                                                                                                                                                                                                                                               |
| Height (in): $24^{7}/_{16}$                                                                                                                                                                                                                                                                                                                                                                                                                                                                                                                                                                                                                                                                                                                                                                                                                                                                                                                                                                                                                                                                                                                                                                                                                                                                                                                                                                                                                                                                                                                                                                                                                                                                                                                                                                                                                                                                                                                                                                                                                                                                                                    |
| Light Distribution: Direct                                                                                                                                                                                                                                                                                                                                                                                                                                                                                                                                                                                                                                                                                                                                                                                                                                                                                                                                                                                                                                                                                                                                                                                                                                                                                                                                                                                                                                                                                                                                                                                                                                                                                                                                                                                                                                                                                                                                                                                                                                                                                                     |
| Weight (kg): 8.3                                                                                                                                                                                                                                                                                                                                                                                                                                                                                                                                                                                                                                                                                                                                                                                                                                                                                                                                                                                                                                                                                                                                                                                                                                                                                                                                                                                                                                                                                                                                                                                                                                                                                                                                                                                                                                                                                                                                                                                                                                                                                                               |
| Weight (lbs): 18.3                                                                                                                                                                                                                                                                                                                                                                                                                                                                                                                                                                                                                                                                                                                                                                                                                                                                                                                                                                                                                                                                                                                                                                                                                                                                                                                                                                                                                                                                                                                                                                                                                                                                                                                                                                                                                                                                                                                                                                                                                                                                                                             |
| Screws: A4 stainless steel                                                                                                                                                                                                                                                                                                                                                                                                                                                                                                                                                                                                                                                                                                                                                                                                                                                                                                                                                                                                                                                                                                                                                                                                                                                                                                                                                                                                                                                                                                                                                                                                                                                                                                                                                                                                                                                                                                                                                                                                                                                                                                     |
| Diffuser: Clear tempered glass                                                                                                                                                                                                                                                                                                                                                                                                                                                                                                                                                                                                                                                                                                                                                                                                                                                                                                                                                                                                                                                                                                                                                                                                                                                                                                                                                                                                                                                                                                                                                                                                                                                                                                                                                                                                                                                                                                                                                                                                                                                                                                 |
| Fixture Finish: BLK / WHI / GRY / COR / ANT / BRZ                                                                                                                                                                                                                                                                                                                                                                                                                                                                                                                                                                                                                                                                                                                                                                                                                                                                                                                                                                                                                                                                                                                                                                                                                                                                                                                                                                                                                                                                                                                                                                                                                                                                                                                                                                                                                                                                                                                                                                                                                                                                              |
| and the second s |